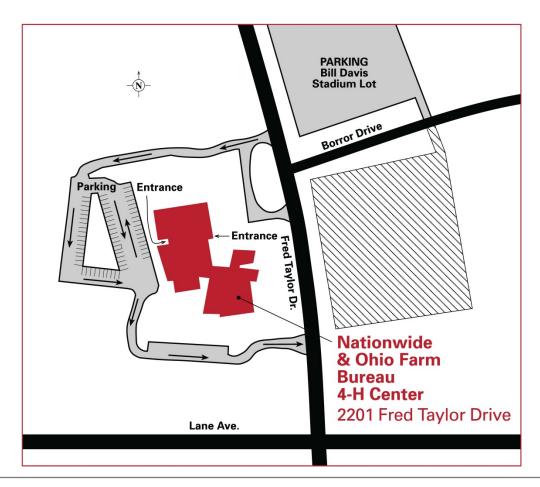

## **Parking Information**

Ohio State University Extension, 4-H Youth Development 2201 Fred Taylor Dr., Columbus, OH 43210 614-247-6904, ohio4h.org/center

- Parking is available at the 4-H Center and across Fred Taylor Drive in the Bill Davis Stadium Lot.
- The 4-H Center lot has 57 available parking spaces and 3 handicap spaces.
- Please make sure you completely understand OSU parking restrictions and availability including other events that may be scheduled in the facility and at nearby venues.
- Park only on pavement and in designated spaces. No parking on grass, gravel road or in gated area of arboretum grounds.
- One way only entry at the north driveway and one way exit by use of the south exit.
- Please use the east circular drive for drop off and pick up only. No parking on this drive.
- All visitors must obtain from the State 4-H Office a copy of our parking permit to display on your dash unless you have an Ohio State University hang tag. This permit is needed to park in our lot or in the Bill Davis Stadium lot.